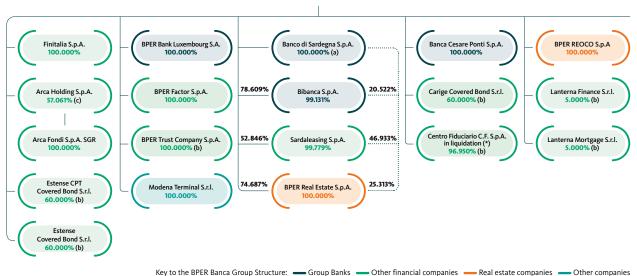

## **BPER**:

- (a) Equivalent to 99.461% of the entire Share Capital consisting of ordinary and preference.
- (b) Subsidiaries consolidated under the equity method.
- (c) Subsidiary company which is not included in the Banking Group since it does not contribute directly to its activities.
- St. Anna Gestione Golf Società Sportiva Dilettantistica s.r.l., a subsidiary of BPER REOCO through St. Anna Golf s.r.l., was excluded from the scope of consolidation as it was considered non-significant.
- (\*) On 6 March 2024, the company was cancelled from the Companies Register

The scope of consolidation also includes the following subsidiaries which are not included in the Banking Group, since they do not contribute directly to its activities. These companies are consolidated under the equity method.

Subsidiaries of the Parent Company:

- Adras S.p.A. (100%);
- Commerciale Piccapietra S.r.l. (100%);
- Bridge Servicing S.p.A (100%).

Indirect subsidiares of BPER Banca, through Bper Reoco S.p.A.:

- Annia S.r.l. (100%);
- Sant'Anna Golf S.r.l. (100%).